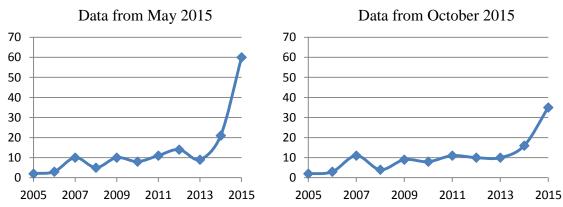

# **Professionals by Graduation Year**

- As expected there was a decrease in membership retention in the class of 2015 since June. However, student initiatives in the past few years have still made a positive impact
- Focusing on lapsed members from classes of 2011-2015: NSC and SCAC will be using Facebook and LinkedIn to contact this group (just over 1000 people)